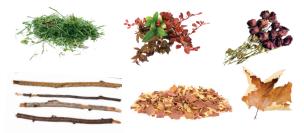

Please take used cooking oil to the West Sacramento Public Works Corporation Yard at 1951 South River Road (M-F, 8 a.m. to 3 p.m.)

Grass, Weeds, Green Plants, Tree Limbs, Wood Chips, Dead Plants, Brush, Garden Trimmings, Leaves, Cut Flowers (Please place palm fronds, yucca and cacti in the Trash)